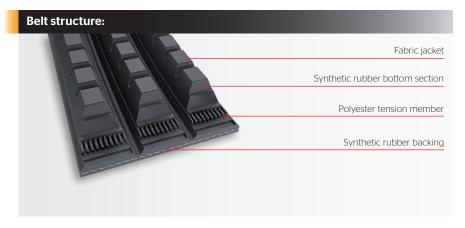

## **CONTI®V MULTIBELT FO ADVANCE**

Transversely stiff raw-edge banded V-belts for sustained high power transmission

## **Properties:**

- temperature range from -30°C to +90°C
- with teeth
- suitable on small pulleys too
- higher power transmission
- o enhanced running smoothness
- very good flexibility thanks to molded teeth
- electrically conductive to ISO 1813
- conditionally resistant to oil
- o suitable for tropical climates
- dust-proof