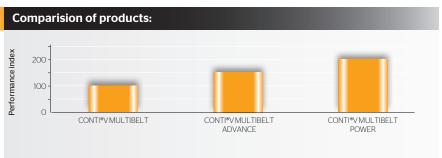

| Profile   |
|-----------|
| 3VX (9JX) |
| 5VX (15JX |
| XPZ       |
| XPA       |
| XPB       |
| XPC       |

Sizes on request.

CONTI®V MULTIBELT FO POWER heavy-duty type on request.

The content of this publication is not legally binding and is provided as information only. The trademarks displayed in this publication are the property of Continental AG and/or its affiliates. Copyright © 2015 ContiTech AG. All rights reserved. For complete information go to: www.contitech.de/discl\_en